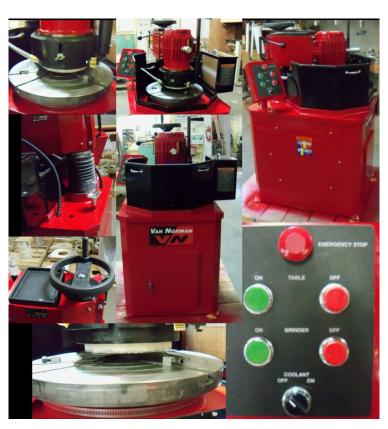

## **PG5000 PLATE GRINDER**

We take a Van Norman FG5000 flywheel grinder and modify it in our shop to be able to sharpen all grinder plates ranging from 3" to 16" in diameter. The PG5000 uses our exclusive grinding wheel which is specifically designed for sharpening tool steel plates. Available with an optional magnetic table.

Solid cast iron rugged design, exclusive cast in table support, industrial quality gear motor direct table drive for constant torque are features found only in the face grinders from Van Norman. Setup is extremely fast and accurate. Supply costs are minimal and labor costs are low since a skilled machinist is not needed to operate the Van Norman face grinders.